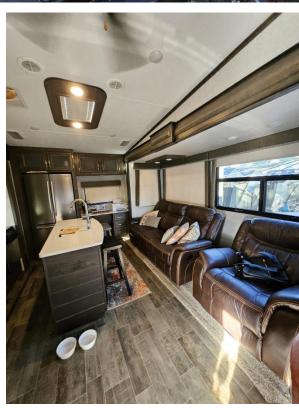

## LOT 714 - No Share 189,000

☆

☆

☆

☆☆

 $\stackrel{\wedge}{\Rightarrow}$ 

☆

- 2018 Montana High Country 5<sup>th</sup> wheel 42' with Front Bedroom
- Two AC units
- Washer/Dryer
- Residential Refrigerator
- 2 Flat Screen TV's