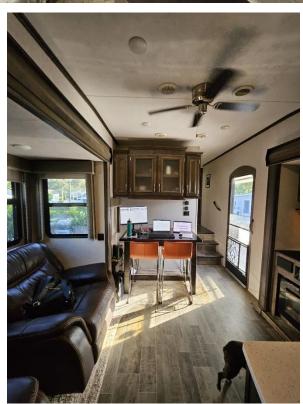

## LOT 714 - No Share 189,000

☆

☆

☆

☆☆

 $\stackrel{\wedge}{\Rightarrow}$ 

☆

- 2018 Montana High Country 5<sup>th</sup> wheel 42' with Front Bedroom
- Two AC units
- Washer/Dryer
- Residential Refrigerator
- 2 Flat Screen TV's