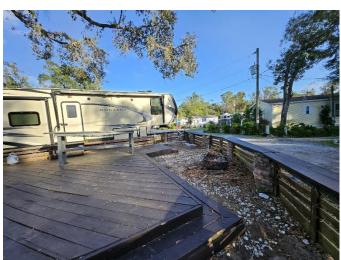

## LOT 714 - No Share 189,000

☆

☆

☆

☆☆

 $\stackrel{\wedge}{\Rightarrow}$ 

☆

- 2018 Montana High Country 5<sup>th</sup> wheel 42' with Front Bedroom
- Two AC units
- Washer/Dryer
- Residential Refrigerator
- 2 Flat Screen TV's

## **Includes:**

 $\stackrel{\wedge}{\square}$ 

 $\stackrel{\wedge}{\Longrightarrow}$ 

- Golf Cart
- 2 Sheds
- Outdoor Grill
- Propane Fire Pit
- Outdoor furniture
- Outdoor AC Unit

Contact: Michael Santmyer 412-860-7401