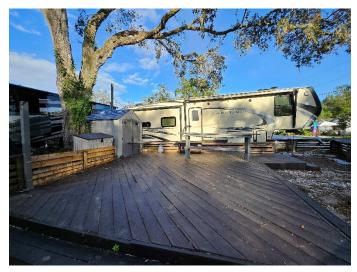

## LOT 714 - No Share 189,000

☆

☆

☆

☆☆

 $\stackrel{\wedge}{\Rightarrow}$ 

☆

- 2018 Montana High Country 5<sup>th</sup> wheel 42' with Front Bedroom
- Two AC units
- Washer/Dryer
- Residential Refrigerator
- 2 Flat Screen TV's

## **Includes:**

 $\stackrel{\wedge}{\square}$ 

 $\stackrel{\wedge}{\Longrightarrow}$ 

- Golf Cart
- 2 Sheds
- Outdoor Grill
- Propane Fire Pit
- Outdoor furniture
- Outdoor AC Unit

Contact: Michael Santmyer 412-860-7401