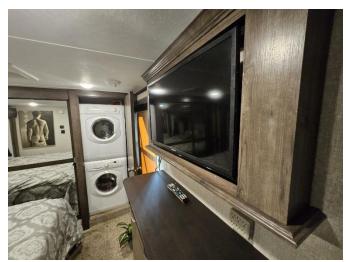

## LOT 714 - No Share 189,000

☆

☆

☆

☆☆

 $\stackrel{\wedge}{\Rightarrow}$ 

☆

- 2018 Montana High Country 5<sup>th</sup> wheel 42' with Front Bedroom
- Two AC units
- Washer/Dryer
- Residential Refrigerator
- 2 Flat Screen TV's